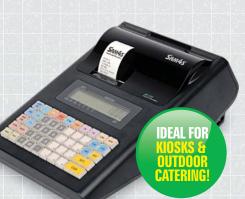

### 'PORTABLE' CASH REGISTER

Ideal where space is limited or no mains power. The perfect answer for kiosks or outdoor and event catering.

Easy Load Thermal Printer.
Graphic Logo Capability.

Programmable Keyboard with Removeable Keytops.

# ER-230

'PORTABLE' CASH REGISTER

Ideal where space is limited or no mains power. The perfect answer for kiosks or outdoor and event catering.

#### **KEY FEATURES**

- 58mm 1-Station Thermal Printer.
- 10.5 Lines a Second Print Speed.
- Mains or Battery Power (8Hrs).
- 48 Key Raised Keyboard.
- Large 12 Digit LCD Operator & Customer Display with Backlight.
- 500 PLU's (Price Look Ups).
- 12 Departments.
- Graphic Logo Function.
- 180 Days Memory Back-Up.
- One Serial Port & One Drawer Port.
- Add Optional Kitchen Printer, Drawer or Bar Code Scanner.