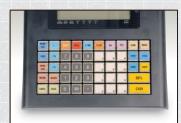

### 'PORTABLE' CASH REGISTER

Ideal where space is limited or no mains power. The perfect answer for kiosks or outdoor and event catering.

Easy Load Thermal Printer.
Graphic Logo Capability.

Programmable Keyboard with Removeable Keytops.

Easy Load Thermal Printer.Graphic Logo Capability.

Programmable Keyboard with Removeable Keytops.

Large Character Backlit Display.

#### **KEY FEATURES**

- 58mm 1-Station Thermal Printer.
- 10.5 Lines a Second Print Speed.
- Mains or Battery Power (8Hrs).
- 48 Key Raised Keyboard.
- Large 12 Digit LCD Operator & Customer Display with Backlight.
- 500 PLU's (Price Look Ups).
- 12 Departments.
- Graphic Logo Function.
- 180 Days Memory Back-Up.
- One Serial Port & One Drawer Port.
- Add Optional Kitchen Printer, Drawer or Bar Code Scanner.