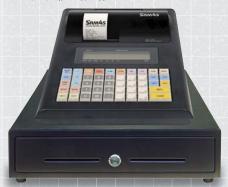

Large Character Backlit Display.

The Sam4s ER-230 shown with optional B-Plus Cash Drawer.

IDEAL FOR KIOSKS & OUTDOOR CATERING!

SAM45

HEAVY DUTY BATTERIES

Rechargeable Batteries included with 8 hours usage on one charge.

#### **B-PLUS CASH DRAWER**

Add the optional B-Plus Cash Drawer (3N & 4C).

NB: The ER-230 Cash Register cannot power peripherals like a Scanner and Kitchen Printer from its rechargeable batteries alone, mains power only. A Cash Drawer can be added to the ER-230 as an option at extra cost. The Cash Drawer can be opened by the ER-230's rechargeable batteries.