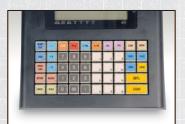

#### **KEY FEATURES**

- 58mm 1-Station Thermal Printer.
- 10.5 Lines a Second Print Speed.
- Mains or Battery Power (8Hrs).
- 48 Key Raised Keyboard.
- Large 12 Digit LCD Operator & Customer Display with Backlight.
- 500 PLU's (Price Look Ups).
- 12 Departments.
- Graphic Logo Function.
- 180 Days Memory Back-Up.
- One Serial Port & One Drawer Port.
- Add Optional Kitchen Printer, Drawer or Bar Code Scanner.

Easy Load Thermal Printer.Graphic Logo Capability.

Programmable Keyboard with Removeable Keytops.

Large Character Backlit Display.