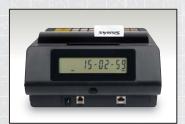

Large Character Backlit Display.

The Sam4s ER-230 shown with optional B-Plus Cash Drawer.

IDEAL FOR KIOSKS & OUTDOOR CATERING!

SAM45

HEAVY DUTY BATTERIES

Rechargeable Batteries included with 8 hours usage on one charge.

#### **KEY FEATURES**

- 58mm 1-Station Thermal Printer.
- 10.5 Lines a Second Print Speed.
- Mains or Battery Power (8Hrs).
- 48 Key Raised Keyboard.
- Large 12 Digit LCD Operator & Customer Display with Backlight.
- 500 PLU's (Price Look Ups).
- 12 Departments.
- Graphic Logo Function.
- 180 Days Memory Back-Up.
- One Serial Port & One Drawer Port.
- Add Optional Kitchen Printer, Drawer or Bar Code Scanner.